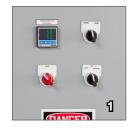

# 1. Operator Controls

The Operator side controls are conveniently placed for ease of adjustment