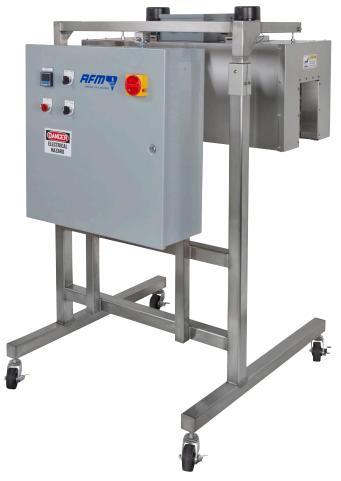

# CONSTRUCTED FOR YOUR ENVIRONMENT

Designed to work as an integral part of your day-to-day packaging operations, the OAL Classic tunnel is constructed from rugged stainless steel and supplied with an electrically adjustable stainless steel stand. Motorized height control makes installation easy and can be completed in minutes using standard tools to have you up and running, saving

# **DESIGNED TO PERFORM**

The OAL Classic utilizes a 940mm x 150mm x 200mm tunnel opening to accommodate a number of shrink sleeve applications. The tunnel has a maximum temperature of 400°F and features high quality IR radiant heating elements for efficient uniform heat distribution. Changing containers or labels create no problems, air controls and adjustments are done from the operator side of the tunnel, making adjustments safe, quick and easy.

# 4. Motorized Height Adjustment

Motorized height control makes installation quick and easy; setup and changeover can be completed in minutes

| TECHNICAL SPECIFICATIONS | OAL 36                                                                  | OAL 48                                                                   |
|--------------------------|-------------------------------------------------------------------------|--------------------------------------------------------------------------|
| Power                    | 3 Phase 240/480V 50/60Hz                                                | 3 Phase 240/480V 50/60Hz                                                 |
| Film Thickness           | 0.035mm - 0.07mm                                                        | 0.035mm - 0.07mm                                                         |
| Motor                    | AC 1/2 x 2                                                              | AC 1/2 x 2                                                               |
| Machine Dimensions       | 800mm (W) x 900mm (L) x 1480mm (H)<br>31.5" (W) x 35.4" (L) x 58.2" (H) | 800mm (W) x 1250mm (L) x 1473mm (H)*<br>31.5" (W) x 49.3" (L) x 58" (H)* |
| Tunnel Dimensions        | 150mm (W) x 940mm (L) x 230mm (H) 5.9" (W) x 37" (L) x 9" (H)           | 152mm (W) x 1250mm (L) x 230mm (H)*<br>6" (W) x 49.3" (L) x 9" (H)*      |
| Temperature              | 400°F                                                                   | 400°F                                                                    |