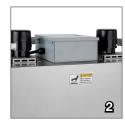

# 2. **Dual Air Flow Blowers**

Two independent air flow motors maximize consistent film shrink