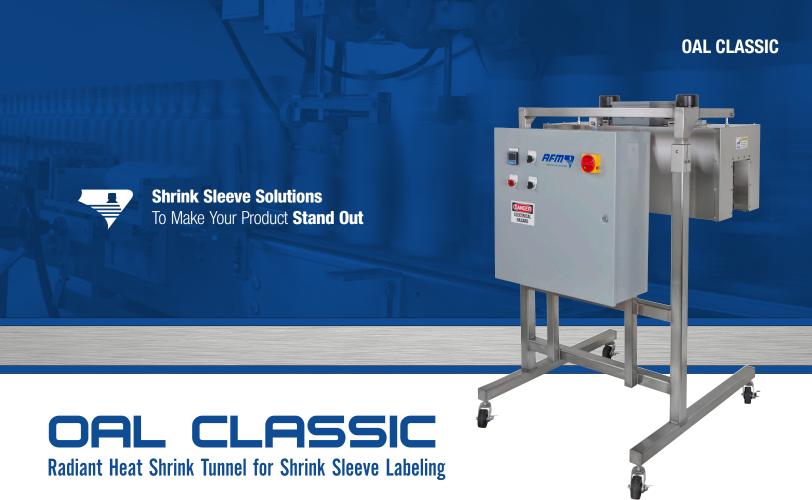

# PRECISION SHRINK LABELING

The OAL Classic Radiant Heat Tunnel for shrink sleeve label and tamper evident band application from American Film & Machinery is designed for middle, full body, combo packs, and full body and cap shrink applications. OAL Classic is a perfect addition to shrink labeling lines in manufactured goods industries including food and beverage, pharmaceutical, nutraceutical, health and beauty, consumer goods, and chemical products.

# **EFFICIENT OPERATION**

The OAL Classic Electric Heat Shrink Tunnel is a versatile and accurate recirculating heat tunnel with high efficiency blowers, adjustable heater element locations, and digital time proportional temperature control with a solid state contactor. The adjustable IR heater element locations allow the tunnel to be set up for a wide variety of applications. The OAL Classic provides optimal shrink control and high quality finish on a number of films including PVC, PETG, OPS, and PLA.

# CONSTRUCTED FOR YOUR ENVIRONMENT

Designed to work as an integral part of your day-to-day packaging operations, the OAL Classic tunnel is constructed from rugged stainless steel and supplied with an electrically adjustable stainless steel stand. Motorized height control makes installation easy and can be completed in minutes using standard tools to have you up and running, saving

# **DESIGNED TO PERFORM**

The OAL Classic utilizes a 940mm x 150mm x 200mm tunnel opening to accommodate a number of shrink sleeve applications. The tunnel has a maximum temperature of 400°F and features high quality IR radiant heating elements for efficient uniform heat distribution. Changing containers or labels create no problems, air controls and adjustments are done from the operator side of the tunnel, making adjustments safe, quick and easy.