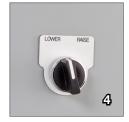

# 1. Operator Controls

The Operator side controls are conveniently placed for ease of adjustment